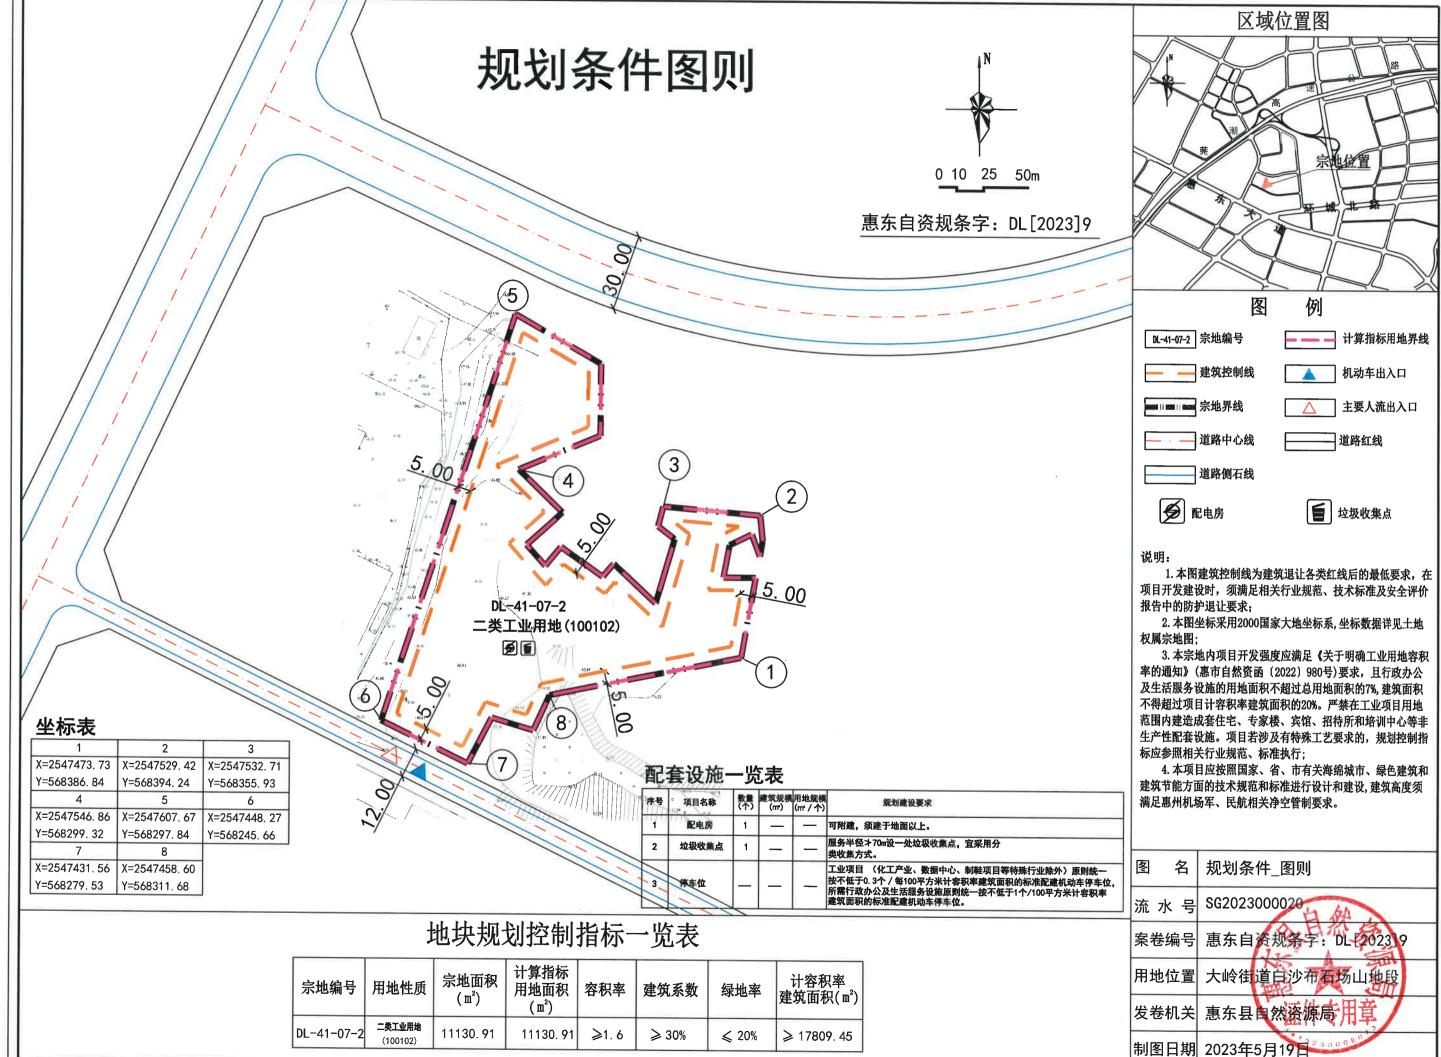

# 第二章 用地现状

第五条 本用地位于<u>大岭街道白沙布石场山地段</u>,宗地<u>编号为DL-41-07-2</u>,其具体位置详见《图则》。

第六条 本用地周边情况: <u>用地南侧为规划红线宽度 12 米的市政道路。其他方向</u>为其他规划地块。

#### 第七条 用地规划要求

本《告知书》采用"计算指标用地面积"(即计算指标用地界线范围内的用地面积) 计算容积率、建筑密度、绿地率等有关技术经济指标。本用地的计算指标用地面积和范 围详见《图则》。

**第八条** 用地性质: <u>二类工业用地(100102)</u>。

#### **第九条** 开发强度要求

本用地主要技术经济指标: 宗地面积 <u>11130.91</u> 平方米, 计算指标用地面积 <u>11130.91</u> 平方米, 计容积率建筑面积 <u>17809.45</u> 平方米, 容积率 1.6, 建筑系数 30%, 绿地率

≤20%,工业项目所需行政办公及生活服务设施用地面积不得超过项目总用地面积的 7%, 建筑面积不得超过项目计容积率建筑面积的 20%。严禁在工业项目用地范围内建造成套住 宅、专家楼、宾馆、招待所和培训中心等非生产性配套设施。

第十一条 出入口控制要求:本用地主要出入口位置及有关限制详见《图则》。

第十二条 建筑间距要求:本用地内建筑间距及本用地与周边用地建筑物的间距须符合《建筑设计防火规范》(GB50016-2014)等相关规范的要求,本用地内建筑不得影响周边用地内建筑物的标准日照。

第十三条 建筑红线要求:详见《图则》。